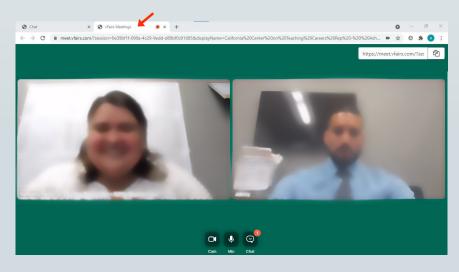

Type your message to the education agency representative in the text bar.

5. Accept a call or video chat initiated by an education agency representative.

Once connected, your audio or video call will open a new tab. Tab titled vFairs Meetings.

If you are prompted, please allow for use of the Microphone and Camera on your device. We recommend using Chrome as your web-browser and in case you need to change the settings, you can do so by clicking the little camera icon at the right side of your URL.