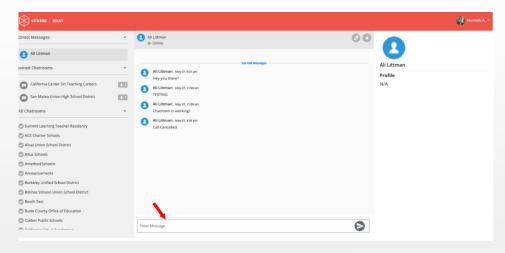

#### **MEETING ONE-ON-ONE WITH EDUCATION AGENCIES**

4. Chat with education agencies individually. *Education agency representatives will initiate an individual chat with you. We call this a Direct Message. The messages here will only be seen by you and the education agency representative.* 

Type your message to the education agency representative in the text bar.

5. Accept a call or video chat initiated by an education agency representative.

Once connected, your audio or video call will open a new tab. Tab titled vFairs Meetings.