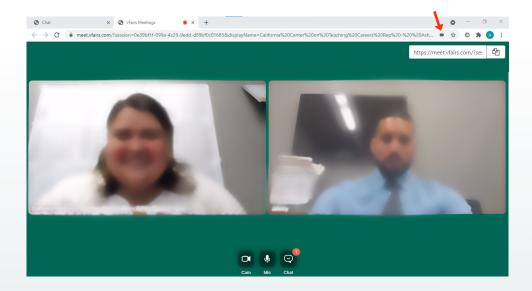

Type your message to the education agency representative in the text bar.

5. Accept a call or video chat initiated by an education agency representative.

Once connected, your audio or video call will open a new tab. Tab titled vFairs Meetings.

If you are prompted, please allow for use of the Microphone and Camera on your device. We recommend using Chrome as your web-browser and in case you need to change the settings, you can do so by clicking the little camera icon at the right side of your URL.