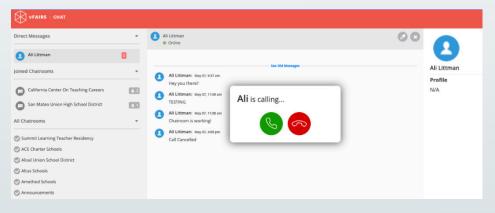

Type your message to the education agency representative in the text bar.

5. Accept a call or video chat initiated by an education agency representative.

Once connected, your audio or video call will open a new tab. Tab titled vFairs Meetings.