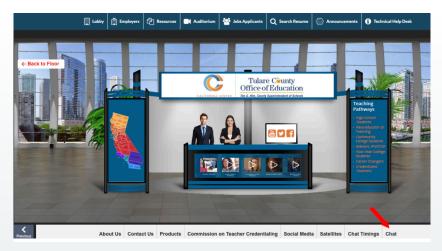

3. Click on an education agency's name to visit their booth.

4. Peruse information about the education agency.

5. Go to Chat. The chat button will appear and become active only when the event is live. To ask a question or learn more about the agency, enter their chatroom, which is akin to speaking to representatives at a physical booth. (Please remember to refresh your screen when event goes live)

#### INTERACTING IN CHATROOM \_\_\_\_\_\_ SPEAKING WITH EDUCATION AGENCIES

1. Go to Chat. The chat button will appear and become active only when the event is live. (*Please remember to refresh your screen when event goes live*)